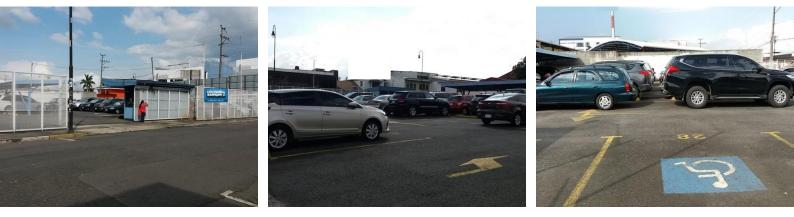

## **Property Description**

Land of Excellent Characteristics in San José Centro.Located in an area of 22 high vehicular traffic, an average of 37,200 vehicles circulate on the front street daily. It has mixed, commercial and residential land use, it is suitable for the construction of: University, shopping plaza, hotel, commercial and residential building 150 meters high. It has all the services, it has two fronts, one to the south and the other to the east. It is currently used as a parking lot.