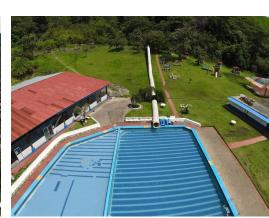

## **Property Description**

Land to Develop in Patarra, Desamparados. Just 30 minutes from downtown San José, it has all public services in front of the property. Located in the district of Patarrá. Duly registered with the Public property registry. Total area: 42 hectares and 8,131 M2. It has a WATER CONCESSION OF THE NATIONAL ELECTRICITY SERVICE of 10 liters per second, from the Damas River. It has 4 water sources that can be used all year round. Its topography is mixed, predominantly flat and slightly undulating. Currently operates a business for rent, for public services with swimming pools, ranches, BBQ, trails, slides, sports fields, GYM, restaurant, etc.