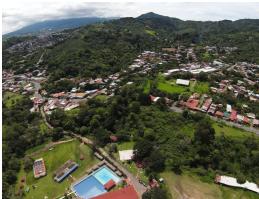

## **Property Description**

Land to Develop in Patarra, Desamparados. Just 30 minutes from downtown San José, it has all public services in front of the property. Located in the district of Patarrá. Duly registered with the Public property registry. Total area: 42 hectares and 8,131 M2. It has a WATER CONCESSION OF THE NATIONAL ELECTRICITY SERVICE of 10 liters per second, from the Damas River. It has 4 water sources that can be used all year round. Its topography is mixed, predominantly flat and slightly undulating. Currently operates a business for rent, for public services with swimming pools, ranches, BBQ, trails, slides, sports fields, GYM, restaurant, etc.