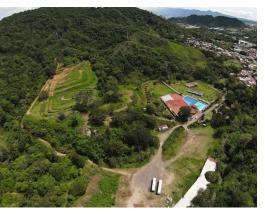

## **Property Description**

Land to Develop in Patarra, Desamparados. Just 30 minutes from downtown San José, it has all public services in front of the property. Located in the district of Patarrá. Duly registered with the Public property registry. Total area: 42 hectares and 8,131 M2. It has a WATER CONCESSION OF THE NATIONAL ELECTRICITY SERVICE of 10 liters per second, from the Damas River. It has 4 water sources that can be used all year round. Its topography is mixed, predominantly flat and slightly undulating. Currently operates a business for rent, for public services with swimming pools, ranches, BBQ, trails, slides, sports fields, GYM, restaurant, etc.