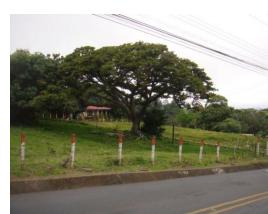

## **Property Description**

Terreno para Desarrollar en Pozos de Santa Ana. Land for developers, residential land use, medium density, a few minutes from Pozos de Santa Ana, Guachipelín de Escazú, on a paved main street. Very close to Multiplaza Escazú and Construplaza. At the back of the land there is a ravine, the climate is perfect since its position is very stable throughout the year. Area of Terreno Juan Santa María airport. Perfect for residential development. This lot is perfectly negotiable, properties are accepted as part of payment.