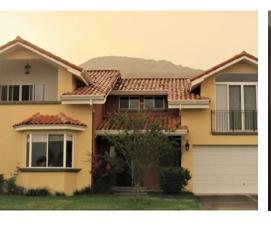

## **Property Description**

Casa de Dos Plantas en Terreno Esquinero en Piedades de Santa Ana.First Floor: nice lobby, large double height ceiling room with fine wood floors, large dining room, spacious kitchen with wooden furniture with island, with granite countertops, TV room with almond wood floor, covered terrace connected to the garden area, guest bathroom.Second Floor: large family room, 4 bedrooms, the main one with a double walk-in closet and full bathroom, guest room with closet with full bathroom, two secondary bedrooms with closet sharing full bathroom.The condominium has a beautiful pool, BBQ area and beautiful green areas.24/7 security with controlled access, US\$300 maintenance fee, pets are allowed.