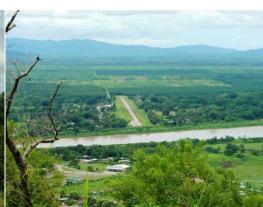

## **Property Description**

Huge 872 acre cattle farm situated in the hills of Palmar Norte with large ocean views of Cano Island and the OSA Peninsula. A small farm house and working corral and storage shed come with the property. The terrain with large amounts of usable land several miles of internal roads allows for a large development with multiple home sites with views of the ocean, mountains, and access to waterfalls. The property includes cleared land area, pastures, streams, springs and primary old growth forest. Access is gravel from a public road. Services include water from a private source and electricity. Strategiacally located within minutes of the existing Palmar Sur Airport, and the future International airport, and just south of the Costa Ballena and just north of the OSA peninsula, which are Costa Rica's most precious destinations for the eco-minded tourist. Excellent value in super location, do not miss out on this opportunity!