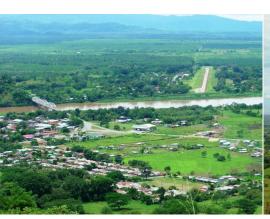

## **Property Description**

Huge 872 acre cattle farm situated in the hills of Palmar Norte with large ocean views of Cano Island and the OSA Peninsula. A small farm house and working corral and storage shed come with the property. The terrain with large amounts of usable land several miles of internal roads allows for a large development with multiple home sites with views of the ocean, mountains, and access to waterfalls. The property includes cleared land area, pastures, streams, springs and primary old growth forest. Access is gravel from a public road. Services include water from a private source and electricity. Strategiacally located within minutes of the existing Palmar Sur Airport, and the future International airport, and just south of the Costa Ballena and just north of the OSA peninsula, which are Costa Rica's most precious destinations for the eco-minded tourist. Excellent value in super location, do not miss out on this opportunity!