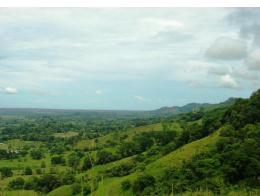

## **Property Description**

Huge 872 acre cattle farm situated in the hills of Palmar Norte with large ocean views of Cano Island and the OSA Peninsula. A small farm house and working corral and storage shed come with the property. The terrain with large amounts of usable land several miles of internal roads allows for a large development with multiple home sites with views of the ocean, mountains, and access to waterfalls. The property includes cleared land area, pastures, streams, springs and primary old growth forest. Access is gravel from a public road. Services include water from a private source and electricity. Strategiacally located within minutes of the existing Palmar Sur Airport, and the future International airport, and just south of the Costa Ballena and just north of the OSA peninsula, which are Costa Rica's most precious destinations for the eco-minded tourist. Excellent value in super location, do not miss out on this opportunity!