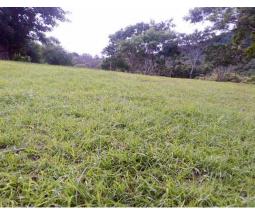

## **Property Description**

Terreno en Venta en Santa Ana, Alto de Las PalomasCHARACTERISTICS: Street front of approximately 100 meters. Slightly sloping topography with terraces. Views to Santa Ana- Villa Real- volcanoes and west of the central valley as well as mountains of Escazú and Santa Ana. Wooded land with grass to a large extent. Asphalt in front of the property...... The owner can participate in a Joint Venture with developers, receiving a deal signal, partial payments and the remainder in M2 of construction !!! Price \$ 160 dollars per m2, great for the area and for investment.