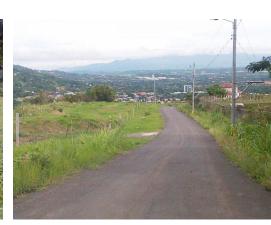

## **Property Description**

Terreno en Venta en Santa Ana, Alto de Las PalomasCHARACTERISTICS: Street front of approximately 100 meters. Slightly sloping topography with terraces. Views to Santa Ana- Villa Real- volcanoes and west of the central valley as well as mountains of Escazú and Santa Ana. Wooded land with grass to a large extent. Asphalt in front of the property...... The owner can participate in a Joint Venture with developers, receiving a deal signal, partial payments and the remainder in M2 of construction !!! Price \$ 160 dollars per m2, great for the area and for investment.