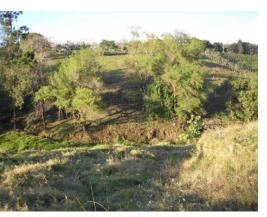

## **Property Description**

Land To Develop in Carmen de Guadalupe. Located just 35 minutes from the center of San José and on the main street of El Carmen de Guadalupe, in a rural environment and close to all services, with construction and land use permits to develop a residential project or segregate for the sale of land. The land is flat with undulating and sloping parts, it has a creek on the property. It has two accesses to the property as it borders public roads, one of which has high vehicular traffic. It has potable water, SETENA, MOPT, preliminary project, all in order to start development. Suitable for urban, livestock or equestrian development, since due to its terrain characteristics it allows this wide range of opportunities, The price per meter is \$49.80 usd.