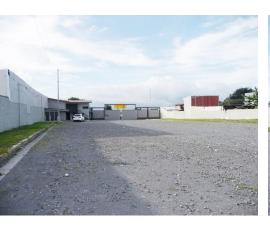

## **Property Description**

Terreno con Excelente Ubicación para Desarrollar en Curridabat. It has Commercial Land Use with a minimum surfacearea of \$\text{27}360 \text{ m2}\$, a minimum front of 12 m2, maximum coverage of 70% and 7 stories high. It has Low Density Residential Land Use with a minimum area of \$\text{27}500 \text{ m2}\$, a minimum front of 15 m2, maximum coverage of 50% and 2 stories high. It faces a public street of 29 m2 and is very flat with a slight slope in its central part, ideal for residential development, since it has perimeter walls and land or houses can be conceptualized both consisting of the land, since it has a shape rectangular. The land is fully worked and has no weeds, as well as some office buildings and roofed spaces for truck repair. It has a strategic location in a residential area and is very close to public transportation. A great opportunity to develop lots for sale or the conceptualization of a condominium.