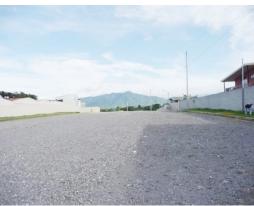

## **Property Description**

Terreno con Excelente Ubicación para Desarrollar en Curridabat. It has Commercial Land Use with a minimum surfacearea of \$\text{27}360 \text{ m2}\$, a minimum front of 12 m2, maximum coverage of 70% and 7 stories high. It has Low Density Residential Land Use with a minimum area of \$\text{27}500 \text{ m2}\$, a minimum front of 15 m2, maximum coverage of 50% and 2 stories high. It faces a public street of 29 m2 and is very flat with a slight slope in its central part, ideal for residential development, since it has perimeter walls and land or houses can be conceptualized both consisting of the land, since it has a shape rectangular. The land is fully worked and has no weeds, as well as some office buildings and roofed spaces for truck repair. It has a strategic location in a residential area and is very close to public transportation. A great opportunity to develop lots for sale or the conceptualization of a condominium.