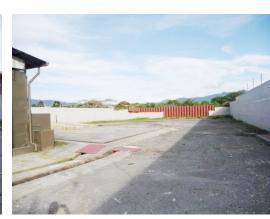

## **Property Description**

Terreno con Excelente Ubicación para Desarrollar en Curridabat. It has Commercial Land Use with a minimum surfacearea of \$\text{27}360 \text{ m2}\$, a minimum front of 12 m2, maximum coverage of 70% and 7 stories high. It has Low Density Residential Land Use with a minimum area of \$\text{27}500 \text{ m2}\$, a minimum front of 15 m2, maximum coverage of 50% and 2 stories high. It faces a public street of 29 m2 and is very flat with a slight slope in its central part, ideal for residential development, since it has perimeter walls and land or houses can be conceptualized both consisting of the land, since it has a shape rectangular. The land is fully worked and has no weeds, as well as some office buildings and roofed spaces for truck repair. It has a strategic location in a residential area and is very close to public transportation. A great opportunity to develop lots for sale or the conceptualization of a condominium.