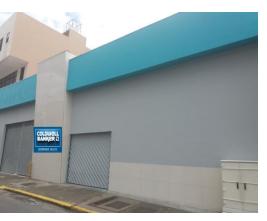

## Winery in San José Centro.

\$8,000/mth.

San Jose, San Jose

Property Type: Warehouse • Bedrooms: 8 • Size: 830 sq m • Built: 2018

- Status: Active/Published
- Close To Schools
- Furnished None

- Parking Spaces
- Close To Shops
- Investment Opportunities
- City Properties
- Close To Transport
- New Projects

## **Property Description**

Bodega en San José Centro. First class winery in the center of San José, easily accessible and with all services, mezzanine and point of sale. Warehouse area: 830 m2. Mezzanine area: 140 m2. Point of sale area: 140 m2. The floor is 25 cm. thick plus 20 ballast. Energy 240.8 meters high. Guardhouse. Excellent natural lighting. The mezzanine, with separate access if required, has: reception, 6 office divisions, 2 meeting rooms, 2 full bathrooms, kitchen area. The point of sale with independent access if required, has two bathrooms, an area for customer service, reception. Sale price \$1,300,000.00 usd. Rental price \$8,000.00 usd