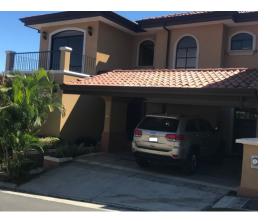

## Two-Storey Condominium in Guachipelin de Escazú

\$390,000 ID: 12642

Secazu, San Jose

Property Type: Condo • Bedrooms: 3 • Size: 299 sq m • Built: 2013

- Status: Active/Published
- Association Fee
- Close To Transport
- Luxury Estate
- Playground
- Security Access

## **Property Description**

Condominio de Dos Plantas en Guachipelin de Escazú Condominium amenities: Pool, BBQ ranch, play area for children, perimeter wall with electric fence, 24/7 security at the gate, underground electricity, asphalt streets. Description of the house: Ground Floor: 2 rooms, one of them with a double height that gives a lot of elegance, dining room, kitchen, office, half bathroom, laundry area and bedroom with service bathroom. Indoor parking for two cars. Garden at the rear of the plot. Upstairs: Master bedroom with walk-in closet and bathroom, two bedrooms, each with its own full bathroom. All three bedrooms have independent air conditioning and blinds. Maintenance fee \$ 390 per month, pets are allowed. It also rents for \$ 2,400 per month.