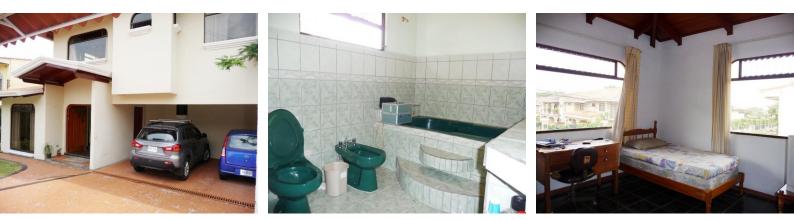

## **Property Description**

Casa de 2 Plantas con Amplio Terreno en Pozos de Santa Ana.First Floor: Double-leaf wooden entrance door, hall, guest bathroom, dining room, independent kitchen with furniture and thermoformed top, large laundry room, rear terrace, covered garage for 2 vehicles, two more inside the property.Second Floor: 3 bedrooms, the main one with walk-in closet and complete bathroom with tub, 2 secondary bedrooms, one with closet sharing complete bathroom.Extensive gardens surround the property, the rear garden is very large and has the potential to build an activity ranch.Located in an area of 2020 good appreciation and in a closed street with a lot of security.A lower value property or car is received as part of payment for the purchase of this home.