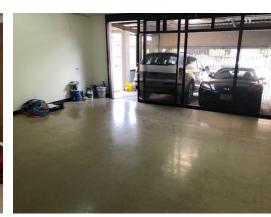

## **Property Description**

Edificio de Dos Plantas en Montelimar en Goicochea. This building is newly remodeled. It has two floors, distributed as follows:FIRST FLOOR: Parking for 8 cars, guard house, reception area. It has 9 offices in the front, two rooms perfect for making work cubicles, an equipment room with fiber optic and structural wiring, 6 bathrooms of which 3 are in the social area where the kitchen is located and a dining area .SECOND FLOOR: Main office with private bathroom, two secondary offices with private bathroom, meeting room, event room, two additional bathrooms. The building is very well located near the Goicoechea Courts. It is ideal for law offices, freelancers, government offices, etc. There are several parking spaces around if more space is needed for this purpose.