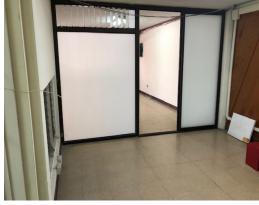

## **Property Description**

Edificio de Dos Plantas en Montelimar en Goicochea. This building is newly remodeled. It has two floors, distributed as follows:FIRST FLOOR: Parking for 8 cars, guard house, reception area. It has 9 offices in the front, two rooms perfect for making work cubicles, an equipment room with fiber optic and structural wiring, 6 bathrooms of which 3 are in the social area where the kitchen is located and a dining area .SECOND FLOOR: Main office with private bathroom, two secondary offices with private bathroom, meeting room, event room, two additional bathrooms. The building is very well located near the Goicoechea Courts. It is ideal for law offices, freelancers, government offices, etc. There are several parking spaces around if more space is needed for this purpose.