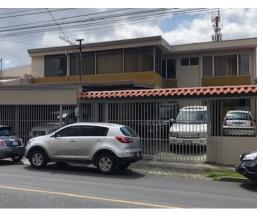

## Two Floor Building in Montelimar in Goicochea

\$10,000/

ID: 12839

San Jose, San Jose

Property Type: Business • Bedrooms: 15 • Size: 700 sq m • Built: 2008

- Status: Active/Published
- Close To Schools
- Furnished Partially
- Parking Spaces
- Close To Shops
- Investment Opportunities
- City Properties
- Close To Transport
- New Projects

## **Property Description**

Edificio de Dos Plantas en Montelimar en Goicochea. This building is newly remodeled. It has two floors, distributed as follows:FIRST FLOOR: Parking for 8 cars, guard house, reception area. It has 9 offices in the front, two rooms perfect for making work cubicles, an equipment room with fiber optic and structural wiring, 6 bathrooms of which 3 are in the social area where the kitchen is located and a dining area .SECOND FLOOR: Main office with private bathroom, two secondary offices with private bathroom, meeting room, event room, two additional bathrooms. The building is very well located near the Goicoechea Courts. It is ideal for law offices, freelancers, government offices, etc. There are several parking spaces around if more space is needed for this purpose.