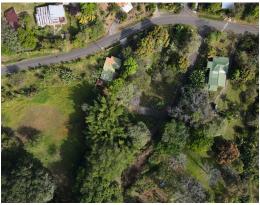

## **Property Description**

This beautiful property is located just 5 minutes from the center of Atenas. There are three lots available, each one measuring between 7.000 and 7.400 square meters. The property has access with a gate away from the street which makes it a very quiet and safe place to live. Each lot has access to public services, including water and electricity. The area has fiber optic internet coverage. In addition to all of this, you get views of the mountains and part of the central valley. Lot #1 is completely flat and is offered at \$30 per square meter. Lot #2 has flat and irregular area and is offered at \$28 per square meter. Lot #3 has an irregular topography and is offered at \$95.000.