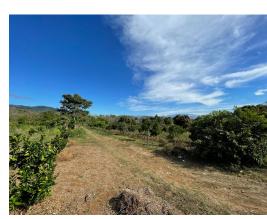

## **Property Description**

This beautiful property is located just 5 minutes from the center of Atenas. There are three lots available, each one measuring between 7.000 and 7.400 square meters. The property has access with a gate away from the street which makes it a very quiet and safe place to live. Each lot has access to public services, including water and electricity. The area has fiber optic internet coverage. In addition to all of this, you get views of the mountains and part of the central valley. Lot #1 is completely flat and is offered at \$30 per square meter. Lot #2 has flat and irregular area and is offered at \$28 per square meter. Lot #3 has an irregular topography and is offered at \$95.000.