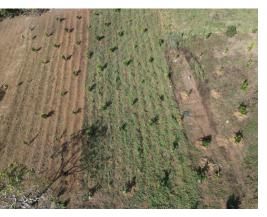

## **Property Description**

This beautiful property is located just 5 minutes from the center of Atenas. There are three lots available, each one measuring between 7.000 and 7.400 square meters. The property has access with a gate away from the street which makes it a very quiet and safe place to live. Each lot has access to public services, including water and electricity. The area has fiber optic internet coverage. In addition to all of this, you get views of the mountains and part of the central valley. Lot #1 is completely flat and is offered at \$30 per square meter. Lot #2 has flat and irregular area and is offered at \$28 per square meter. Lot #3 has an irregular topography and is offered at \$95.000.