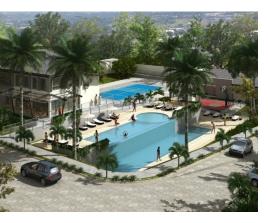

## **Property Description**

Bonita Casa en Condominio en Guachipelín de Escazú, cerca del Colegio Mount View.First floor: dining room, integrated kitchen with Euromobilia-type furniture with granite countertops and breakfast bar, 18 m2 terrace (6 x 3 meters), rear garden, half guest bathroom. Maid's room with full bathroom, laundry area, reserve water tank with pump, covered garage for 2 cars. Second floor: large TV room, 3 bedrooms, the main one with double height ceiling, balcony, mini Split, walk-in closet and full bathroom, two secondary bedrooms with closet sharing full bathroom. The house has Canet blinds, screens on windows and doors, luxury lamps. Common areas of the condominium: 3 swimming pools, gym, clubhouse with BBQ area, tennis court, multipurpose court, table games room, playground for children, 24/7 security. The rent is broken down as follows: \$ 1,450 per month for rent, \$ 188.50 for I.V.A: on the amount of the rent and \$ 201.