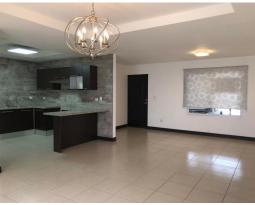

## **Property Description**

Bonita Casa en Condominio en Guachipelín de Escazú, cerca del Colegio Mount View.First floor: dining room, integrated kitchen with Euromobilia-type furniture with granite countertops and breakfast bar, 18 m2 terrace (6 x 3 meters), rear garden, half guest bathroom. Maid's room with full bathroom, laundry area, reserve water tank with pump, covered garage for 2 cars. Second floor: large TV room, 3 bedrooms, the main one with double height ceiling, balcony, mini Split, walk-in closet and full bathroom, two secondary bedrooms with closet sharing full bathroom. The house has Canet blinds, screens on windows and doors, luxury lamps. Common areas of the condominium: 3 swimming pools, gym, clubhouse with BBQ area, tennis court, multipurpose court, table games room, playground for children, 24/7 security. The rent is broken down as follows: \$ 1,450 per month for rent, \$ 188.50 for I.V.A: on the amount of the rent and \$ 201.