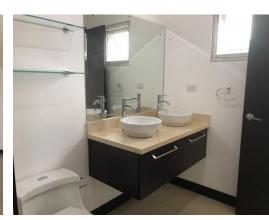

## **Property Description**

Bonita Casa en Condominio en Guachipelín de Escazú, cerca del Colegio Mount View.First floor: dining room, integrated kitchen with Euromobilia-type furniture with granite countertops and breakfast bar, 18 m2 terrace (6 x 3 meters), rear garden, half guest bathroom. Maid's room with full bathroom, laundry area, reserve water tank with pump, covered garage for 2 cars. Second floor: large TV room, 3 bedrooms, the main one with double height ceiling, balcony, mini Split, walk-in closet and full bathroom, two secondary bedrooms with closet sharing full bathroom. The house has Canet blinds, screens on windows and doors, luxury lamps. Common areas of the condominium: 3 swimming pools, gym, clubhouse with BBQ area, tennis court, multipurpose court, table games room, playground for children, 24/7 security. The rent is broken down as follows: \$ 1,450 per month for rent, \$ 188.50 for I.V.A: on the amount of the rent and \$ 201.