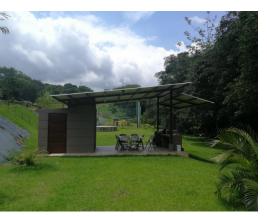

## **Property Description**

Beautiful property in Puente de Piedra De Grecia with excellent views, an area of Thorst and forest reserve of 53543 m2, and a useful area of 1245966 m2, which makes it ideal for a real estate development Or for a small community proyect .with a reserve area included within the property, There are blueprints of a country club, of which they have already build, one pool, a BBQ ranch and a soccer field, all of this could be used. The cost of the reserve area is \$2.00 per meter while the value of the area util is \$12.00. for a total of \$658,678.00.