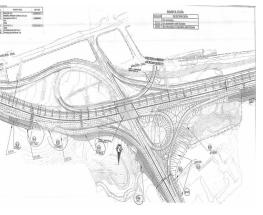

## **Property Description**

This 13.58 acre property is located adjacent to a Walmart Supercenter and Juan Santamaria International Airport and ison the intersection of Rt 1 and Radial Francisco Orlich. Within the general area is one of the largest malls in Central America, a Courtyard by Marriott, and San Rafael Hospital. Total Area 54.646,00m of which around 275 meters is highway frontage.