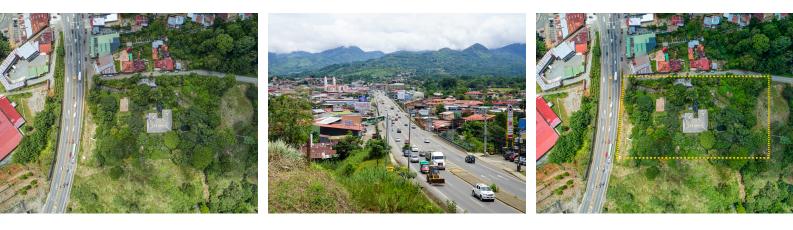

## Premier Commercial Site in San Isidro de El General

\$4,430,000 ID: 10645

Perez Zeledon, San Jose

Property Type: Land • Size: 9,844 sq m •

- Status: Active/Published
- Close To Schools
- Commercial
- Sub Dividable

## **Property Description**

This commercial site is 2.43 acres in size, with approximately 80 meters of Pan American highway frontage, and approximately 123 meters of depth. The lot is about 10 city blocks from the Central Park of San Isidro de El General.San Isidro de El General is a city in the canton of Perez Zeledon. The city-proper has around 50,000 residents, while the canton (or county), which is the seventh-largest of Costa Rica's 81 cantons, has around 200,000. The area's regional hospital is located here, as well as the regional airport. It is in every respect the gateway city to Costa Rica's southern zone, one of the country's fastest-growing, yet still pristine, areas.Recent growth developments included the construction of a new Walmart superstore on the outskirts of town. San Isidro's airport has recently undergone renovations as part of a nationwide project to renovate key airports throughout the country.