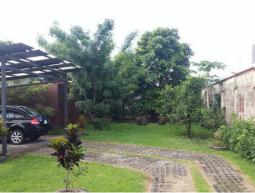

## **Property Description**

SPACIOUS Land of 710 m2 completely Flat, located in a very safe and private area, next to the Spanish Country Club. The property has a perimeter wall and a front wall with an electric gate, it also has fruit trees, summer trees, orchids and flowers. The lot has built a small house, a cellar and a garage that in total add up to 125 m2, however ONLY the value of the land is charged. The House has 2 bedrooms, 1 Bathroom, 1 Office, Dining Room, Kitchen and Laundry Room, whose main material is Concrete and with Porcelain Tile Floors. Access to means of transport, Health Centers, Educational Centers and other Public Services is one of its main benefits.