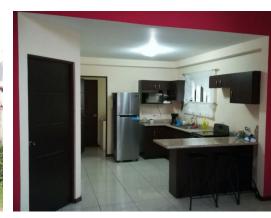

## **Property Description**

SPACIOUS Land of 710 m2 completely Flat, located in a very safe and private area, next to the Spanish Country Club. The property has a perimeter wall and a front wall with an electric gate, it also has fruit trees, summer trees, orchids and flowers. The lot has built a small house, a cellar and a garage that in total add up to 125 m2, however ONLY the value of the land is charged. The House has 2 bedrooms, 1 Bathroom, 1 Office, Dining Room, Kitchen and Laundry Room, whose main material is Concrete and with Porcelain Tile Floors. Access to means of transport, Health Centers, Educational Centers and other Public Services is one of its main benefits.