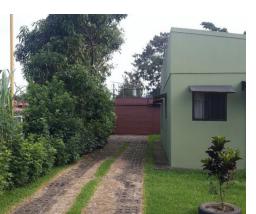

## **Property Description**

SPACIOUS Land of 710 m2 completely Flat, located in a very safe and private area, next to the Spanish Country Club. The property has a perimeter wall and a front wall with an electric gate, it also has fruit trees, summer trees, orchids and flowers. The lot has built a small house, a cellar and a garage that in total add up to 125 m2, however ONLY the value of the land is charged. The House has 2 bedrooms, 1 Bathroom, 1 Office, Dining Room, Kitchen and Laundry Room, whose main material is Concrete and with Porcelain Tile Floors. Access to means of transport, Health Centers, Educational Centers and other Public Services is one of its main benefits.