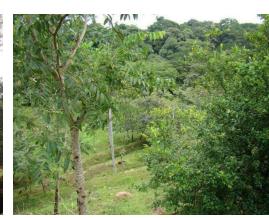

## **Property Description**

-In Cuatro Esquinas, Orotina Alajuela-High Potential Property in a High Value Area Ideal for Tourism Development.Property of 44,594 m2 (4,459 hectares)-All public services and usable land with very easy access and with spacious and large green areas.-The climate and pleasant temperatures and a comfortable and quiet area are ideal elements to enjoy life with quality and fullness!-Almost half of the property runs through the Machuca River, consequently with great potential for Tourism Development - Urban Development or Agriculture!-Surrounded by a lot of natureWith water source inside the property!-A distance of 45 minutes from Multiplaza Escazu along the San José Caldera Route / 25 minutes from Atenas through Mount del Aguacate.-The price is \$ 13 per m2