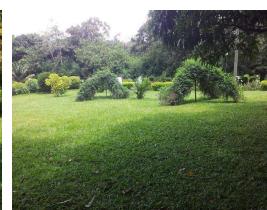

## **Property Description**

-Land of 8710 m2 with 50 meters in front of the main street and 145 meters deep-The land is 100% usable, has all public services and duly paved access. -In addition to a properly marked area for the installation of a well! -Beautiful green areas, fruit trees, ornamentals and with access to a stream at the bottom with water throughout the year.-1.5 km from the center of Athens allowing in just 2 minutes to be in the Commercial area and Study centers of the City-35 minutes from Multiplaza EscazúThe price is \$ 32 x m2Negotiable