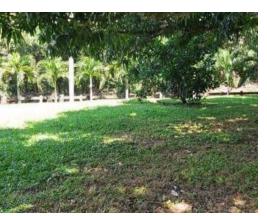

## **Property Description**

-Land of 8710 m2 with 50 meters in front of the main street and 145 meters deep-The land is 100% usable, has all public services and duly paved access. -In addition to a properly marked area for the installation of a well! -Beautiful green areas, fruit trees, ornamentals and with access to a stream at the bottom with water throughout the year.-1.5 km from the center of Athens allowing in just 2 minutes to be in the Commercial area and Study centers of the City-35 minutes from Multiplaza EscazúThe price is \$ 32 x m2Negotiable