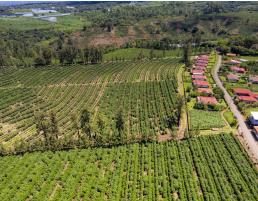

## **Property Description**

Large Coffee Farm Estate with operational Coffee Mill and Luxury Estate size home and incredible amount of infrastructure. Aside from the agricultural value of this property with operational mill, the property lends itself to mixed use Commercial/Hotel and residential, due to the location within 25 minutes to the international airport Juan Santa Maria and the amazing views! These farms are located in the heights of the northeast part of the Central Valley offering amazing views of the entire metropolitan areas to include cities of San José, Heredia and Alajuela. Las Marías is made up of two farms that total 300 net hectares (741.316 acres) of coffee (Zetillal 200 hectares and Guarari 100). The total area of 22 the farms is 381 hectares (941.472 acres). Their altitude ranges from 1200 meters above sea level to 1700 meters above sea level. These altitudes, the prevalence of volcanic soils as well as the cultivated varieties allow the production of excellent quality coffees, conforming the type known as Strictly Hard Bean.