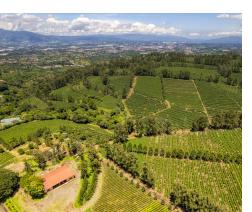

## **Property Description**

Large Coffee Farm Estate with operational Coffee Mill and Luxury Estate size home and incredible amount of infrastructure. Aside from the agricultural value of this property with operational mill, the property lends itself to mixed use Commercial/Hotel and residential, due to the location within 25 minutes to the international airport Juan Santa Maria and the amazing views! These farms are located in the heights of the northeast part of the Central Valley offering amazing views of the entire metropolitan areas to include cities of San José, Heredia and Alajuela. Las Marías is made up of two farms that total 300 net hectares (741.316 acres) of coffee (Zetillal 200 hectares and Guarari 100). The total area of 22 the farms is 381 hectares (941.472 acres). Their altitude ranges from 1200 meters above sea level to 1700 meters above sea level. These altitudes, the prevalence of volcanic soils as well as the cultivated varieties allow the production of excellent quality coffees, conforming the type known as Strictly Hard Bean.