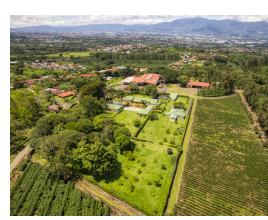

## **Property Description**

Large Coffee Farm Estate with operational Coffee Mill and Luxury Estate size home and incredible amount of infrastructure. Aside from the agricultural value of this property with operational mill, the property lends itself to mixed use Commercial/Hotel and residential, due to the location within 25 minutes to the international airport Juan Santa Maria and the amazing views! These farms are located in the heights of the northeast part of the Central Valley offering amazing views of the entire metropolitan areas to include cities of San José, Heredia and Alajuela. Las Marías is made up of two farms that total 300 net hectares (741.316 acres) of coffee (Zetillal 200 hectares and Guarari 100). The total area of 22 the farms is 381 hectares (941.472 acres). Their altitude ranges from 1200 meters above sea level to 1700 meters above sea level. These altitudes, the prevalence of volcanic soils as well as the cultivated varieties allow the production of excellent quality coffees, conforming the type known as Strictly Hard Bean.