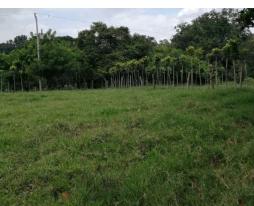

## **Property Description**

Beautiful Land.-Excellent location just 250 meters from Maxi Pali and 1.3 km from the center of Athens.-7480 m2 with 100% usable topography!-Ideal for development of Quinta or Bodegas-Quick access to the commercial area, study centers in the city and Route 27 San José Caldera.-Surrounded by a lot of nature and a super quiet place to rest without taking you away from the comforts of the city.-Availability of public services.-Public lighting throughout the front of the property.-Use of land for Housing and Warehouse.Price 25,000 x m2