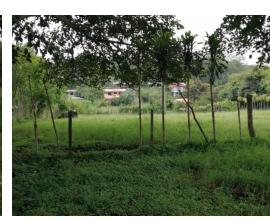

## **Property Description**

Beautiful Land.-Excellent location just 250 meters from Maxi Pali and 1.3 km from the center of Athens.-7480 m2 with 100% usable topography!-Ideal for development of Quinta or Bodegas-Quick access to the commercial area, study centers in the city and Route 27 San José Caldera.-Surrounded by a lot of nature and a super quiet place to rest without taking you away from the comforts of the city.-Availability of public services.-Public lighting throughout the front of the property.-Use of land for Housing and Warehouse.Price 25,000 x m2