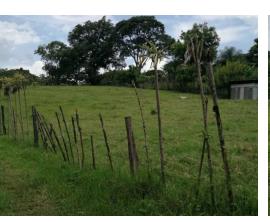

## **Property Description**

Beautiful Land.-Excellent location just 250 meters from Maxi Pali and 1.3 km from the center of Athens.-7480 m2 with 100% usable topography!-Ideal for development of Quinta or Bodegas-Quick access to the commercial area, study centers in the city and Route 27 San José Caldera.-Surrounded by a lot of nature and a super quiet place to rest without taking you away from the comforts of the city.-Availability of public services.-Public lighting throughout the front of the property.-Use of land for Housing and Warehouse.Price 25,000 x m2