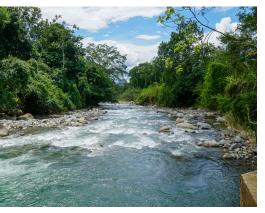

## **Property Description**

The farm is composed of 561.4481 Acres of land, at only 15 minutes away from the Interamericana Highway, at the bridge over "La Union" river. Public transportation stops by the front of the main entrance of the Property. There are two entrances: the main one through San Pedro, and a secondary Access by Cajon. There are public services: electricity, telephone service and internet. The entire farm has gravel covered roads, that permit cars, trucks and agricultural machinery to move around easily. The farm has a very manageable topography, with small areas with steep inclinations. The farm possesses large amounts of water for many different uses: – San Pedro River (goes through the farm) – Quebrada "La Portalona" – Quebrada "Agua Buena" – Quebrada "El Guaro" – Quebrada "El Cacao" – Quebrada "Tambor" – Quebrada "Cherenga" – Artificial arm of San Pedro River – Artificially made lagoon, of about 4.