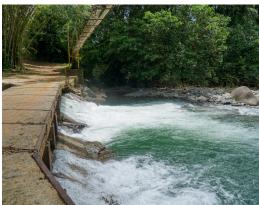

## **Property Description**

The farm is composed of 561.4481 Acres of land, at only 15 minutes away from the Interamericana Highway, at the bridge over "La Union" river. Public transportation stops by the front of the main entrance of the Property. There are two entrances: the main one through San Pedro, and a secondary Access by Cajon. There are public services: electricity, telephone service and internet. The entire farm has gravel covered roads, that permit cars, trucks and agricultural machinery to move around easily. The farm has a very manageable topography, with small areas with steep inclinations. The farm possesses large amounts of water for many different uses: – San Pedro River (goes through the farm) – Quebrada "La Portalona" – Quebrada "Agua Buena" – Quebrada "El Guaro" – Quebrada "El Cacao" – Quebrada "Tambor" – Quebrada "Cherenga" – Artificial arm of San Pedro River – Artificially made lagoon, of about 4.