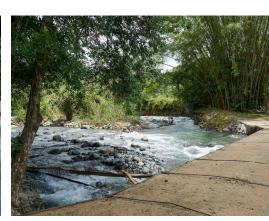

## **Property Description**

The farm is composed of 561.4481 Acres of land, at only 15 minutes away from the Interamericana Highway, at the bridge over "La Union" river. Public transportation stops by the front of the main entrance of the Property. There are two entrances: the main one through San Pedro, and a secondary Access by Cajon. There are public services: electricity, telephone service and internet. The entire farm has gravel covered roads, that permit cars, trucks and agricultural machinery to move around easily. The farm has a very manageable topography, with small areas with steep inclinations. The farm possesses large amounts of water for many different uses: – San Pedro River (goes through the farm) – Quebrada "La Portalona" – Quebrada "Agua Buena" – Quebrada "El Guaro" – Quebrada "El Cacao" – Quebrada "Tambor" – Quebrada "Cherenga" – Artificial arm of San Pedro River – Artificially made lagoon, of about 4.