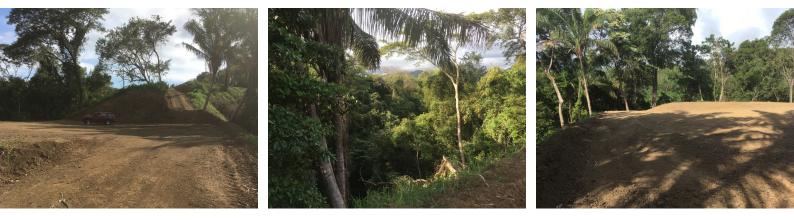

## **Property Description**

Finca Tarantela is a community of homes nestled in the valley surrounding the Tarantela river, just 5 minutes from Samara. Section F of this community has just opened and includes 8 lots, each over 5,000 m2 with building platforms a minimum size of 500 m2. All lots in Section F have access to all services (electricity, water), and municipal permits are up to date. Due its geographical layout, future owners will enjoy beautiful jungle and valley views, quick access from the main road, proximity to the community of Samara and the beach (in less than 5 minutes of driving) and above all, absolute privacy and tranquility. Details of these new lots are below: Total surface Platform surface Price F1 11.000 m2 1.322 m2 \$ 239.000F2 5.300 m2 665 m2 \$ 160.