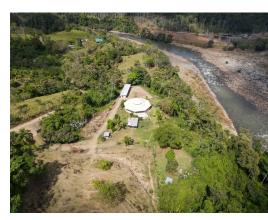

## **Property Description**

One of a kind property consisting of 27 Hectares / 67 acres of land with large parts of it being untouched forest with several waterfalls. About 13 acres are pasture land for horses, with electric fences and a 90 square foot stable for 12 horses, including a foaling box, common area, paddock and hay storage. The property is at an altitude of 2000 feet with very pleasant climate conditions and temperatures between 70 degrees F and 85 degrees F. No need for A/C or heating. The main residence has a total size of 3200 square feet with half of it being a covered wrap-around veranda. A pool with whirlpool was built in mid-2021. The property can be used in many ways and is suitable for tourism projects, for selfsustainable living, for an eco-community or whatever ideas the new owner will have. The property is bordered by a public road and can be subdivided into several parcels. Mountain water from the community Asada is of excellent quality and provides the property with potable water all year round.