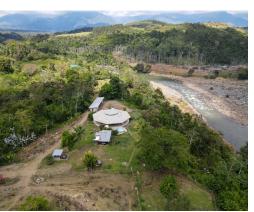

## **Property Description**

One of a kind property consisting of 27 Hectares / 67 acres of land with large parts of it being untouched forest with several waterfalls. About 13 acres are pasture land for horses, with electric fences and a 90 square foot stable for 12 horses, including a foaling box, common area, paddock and hay storage. The property is at an altitude of 2000 feet with very pleasant climate conditions and temperatures between 70 degrees F and 85 degrees F. No need for A/C or heating. The main residence has a total size of 3200 square feet with half of it being a covered wrap-around veranda. A pool with whirlpool was built in mid-2021. The property can be used in many ways and is suitable for tourism projects, for selfsustainable living, for an eco-community or whatever ideas the new owner will have. The property is bordered by a public road and can be subdivided into several parcels. Mountain water from the community Asada is of excellent quality and provides the property with potable water all year round.