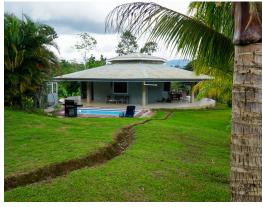

## **Property Description**

One of a kind property consisting of 27 Hectares / 67 acres of land with large parts of it being untouched forest with several waterfalls. About 13 acres are pasture land for horses, with electric fences and a 90 square foot stable for 12 horses, including a foaling box, common area, paddock and hay storage. The property is at an altitude of 2000 feet with very pleasant climate conditions and temperatures between 70 degrees F and 85 degrees F. No need for A/C or heating. The main residence has a total size of 3200 square feet with half of it being a covered wrap-around veranda. A pool with whirlpool was built in mid-2021. The property can be used in many ways and is suitable for tourism projects, for selfsustainable living, for an eco-community or whatever ideas the new owner will have. The property is bordered by a public road and can be subdivided into several parcels. Mountain water from the community Asada is of excellent quality and provides the property with potable water all year round.