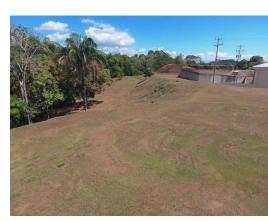

## **Property Description**

2 separate properties where the "Jade" project was FULLY permitted, for \$3.75m and 5.7m This project was canceled in 2008 with the financial crisis but was planned and fully permitted with a 190 room condo-hotel, a 50 unit residential condo project, and a three-story commercial. The three-story commercial building was completed and the first phase earthworks were started before the project closed down. Much of the permitting can be recycled for a future project. The property is available in 2pieces. The 190 unit condo-hotel site with existing 3 story building. \$5.7m encompassing 2.84 acres. The 50 residence condos property \$3.75m encompassing 4.44 acres. Both properties packaged together \$8.9m