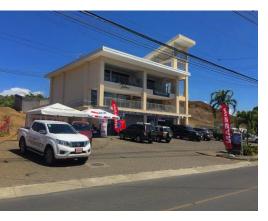

## **Property Description**

2 separate properties where the "Jade" project was FULLY permitted, for \$3.75m and 5.7m This project was canceled in 2008 with the financial crisis but was planned and fully permitted with a 190 room condo-hotel, a 50 unit residential condo project, and a three-story commercial. The three-story commercial building was completed and the first phase earthworks were started before the project closed down. Much of the permitting can be recycled for a future project. The property is available in 2pieces. The 190 unit condo-hotel site with existing 3 story building. \$5.7m encompassing 2.84 acres. The 50 residence condos property \$3.75m encompassing 4.44 acres. Both properties packaged together \$8.9m