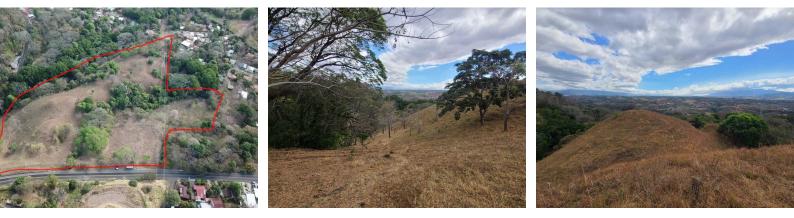

## **Property Description**

This property is strategically located just one minute from Route 27, 2 minutes from the center of Atenas, with street frontage on both Radial Atenas and Calle 720. In addition to having basic services, there is spring water access on the property. This property will sell quickly! Contact Mauricio today to set up your showing!