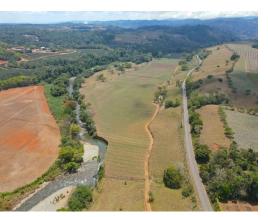

## **Property Description**

92 Acres of land located in Peñas Blancas of Pérez Zeledón, On a global scale, the land is becoming a scarce resource; the purchase of productive farmland will enable you to own a stake in the global food supply chain. This beautiful farm is surrounded by Peñas Blancas river, the Coopeagri production factory, and the Interamerican Highway. 14 Hectares have been used to produce sugar cane, the rest have been used for cattle, and can be exploited for rice or pineapple production. The farm produces approximately 9,000 tons of sugar cane per year and could hold up to 50 cattle. There is a contract with Ingenio Coopeagri meaning all the production is sold to them. Most of the water for irrigation purposes is obtained from the river. The property has big potential because of its great location. The Peñas Blancas River runs alongside the property, its capacity for irrigation purposes is not limited, water is more abundant in the rainy season, six months between June and November of each year.