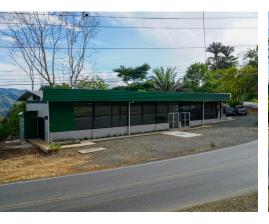

## **Property Description**

Commercial lot with high visibility on Highway 243, the main and only paved highway between San Isidro de El Generaland the Costa Ballena. There is a newly constructed building on the property of almost 2,400 square feet of floor space with two bathrooms. The building is a metal structure, with concrete floor, first quality materials and security glass. There is ample parking out front and to the side of the building. This is a good opportunity for investment as this space could easily be rented out commercially long-term. Alternatively, it is a prime location for the new owner to start a business of some sort.Floor plans for the building are available upon inquiry.