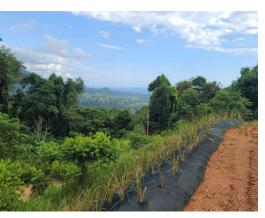

## **Property Description**

This spacious Lot nestled in a mountain above the Pacific Ocean in the Hills of Portalón Estates and Reserve. The Hills of Portalón are located about halfway between Quepos/Manuel Antonio and Dominical (15 minutes to each). Nature Preserve borders the property that is home to toucans, coatis, sloths and many other exotic animals and plants. Lot boasts 5000 square meters of land, featuring a mixture of lush green slopes and plantels for building. Three large building sites are included, all of which have a spectacular ocean view and are flat and usable. Breathtaking ocean view stretches from Playa Linda all the way down to the Osa Peninsula. Enjoy white water views, island views, mountain views, jungle views - you name it. The land has been approved for residential and commercial use. This lot is absolutely 100% READY TO BUILD your dream home, a luxury villa, retreat, rental cabinas or anything else you have in mind! There is legal ASADA water already installed at the property that comes out with extremely high pressure.