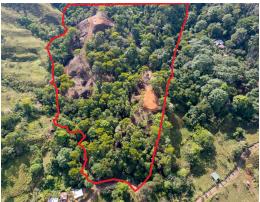

## **Property Description**

Located in the UNESCO Biosphere Reserve and the Paseo de la Dante Biological corridor you will be surrounded by primary and secondary rainforest, These reserves account for at least 20% of the total fauna, 54% of the mammals, 59% of the birds and over 330 species of butterflies maintaining a "high value in terms of exosystem's, biodiversity, water resources, and connectivity." The corridor is a conservation area specifically designed to provide connectivity between the Osa Penninsula, including the jewel of Costa Rica, Corcovado National Park in the south the marine and terrestrial national parks and forest reserves to the north. "In fact, Corcovado National Park's greatest hope for maintaining connectivity rests squarely in the Path of the Tapir. This farm is found within one of the most intact landscapes in the corridor and makes up a crucial piece of continuous natural habitat.