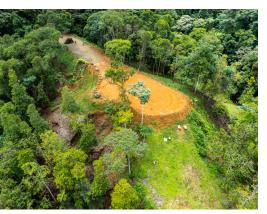

## **Property Description**

Located in the UNESCO Biosphere Reserve and the Paseo de la Dante Biological corridor you will be surrounded by primary and secondary rainforest, These reserves account for at least 20% of the total fauna, 54% of the mammals, 59% of the birds and over 330 species of butterflies maintaining a "high value in terms of exosystem's, biodiversity, water resources, and connectivity." The corridor is a conservation area specifically designed to provide connectivity between the Osa Penninsula, including the jewel of Costa Rica, Corcovado National Park in the south the marine and terrestrial national parks and forest reserves to the north. "In fact, Corcovado National Park's greatest hope for maintaining connectivity rests squarely in the Path of the Tapir. This farm is found within one of the most intact landscapes in the corridor and makes up a crucial piece of continuous natural habitat.