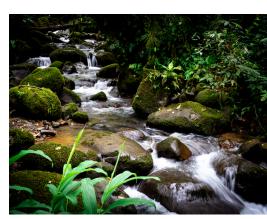

## **Property Description**

Located in the UNESCO Biosphere Reserve and the Paseo de la Dante Biological corridor you will be surrounded by primary and secondary rainforest, These reserves account for at least 20% of the total fauna, 54% of the mammals, 59% of the birds and over 330 species of butterflies maintaining a "high value in terms of exosystem's, biodiversity, water resources, and connectivity." The corridor is a conservation area specifically designed to provide connectivity between the Osa Penninsula, including the jewel of Costa Rica, Corcovado National Park in the south the marine and terrestrial national parks and forest reserves to the north. "In fact, Corcovado National Park's greatest hope for maintaining connectivity rests squarely in the Path of the Tapir. This farm is found within one of the most intact landscapes in the corridor and makes up a crucial piece of continuous natural habitat.