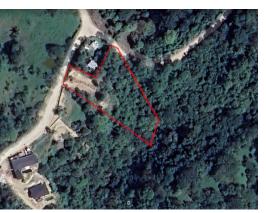

## Residential / Commercial Playa Hermosa Lot

\$850,000

Playa Hermosa Santa Teresa, Puntarenas

Property Type: Land • Size: 7,000 sq m •

- Status: Active/Published
- Commercial
- Sub Dividable

- Beach Properties
- Jungle Views

## **Property Description**

Located in the very prestigious town of Playa Hermosa this lot is one of the few in the area zoned for both Residential and Commercial usage. A 75% build allowance makes multiple developments available. Playa Hermosa surf break is just 2 min away from the site, electricity is available and there is a water well on the property (registration process pending).