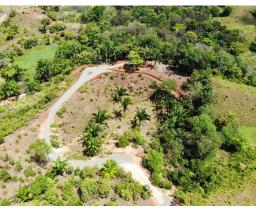

## **Property Description**

This Commercial / Residential Development is an incredible opportunity in one of Costa Rica's main tourist destinations. Located just 5 minutes from the world class sportfishing complex that is Marina Pez Vela in Quepos, this property boasts 100 meters of road frontage on a high volume road that connects the aforementioned harbor city with the Coastal Highway that goes through Puntarenas all the way to the border with Panama. Due to the property's unique distribution, it presents an ideal template for a mixed development of commercial buildings on the road and a residential development on the upper and back part of the lot. From the road you wind your way over a hill and back to a perfect spot to build townhomes or condos. The upper area is a plateau with a sunset ocean view and an equally impressive mountain view, perfect for an estate property. On this upper mesa there is ample room to build a large luxury home and still have a good size yard.