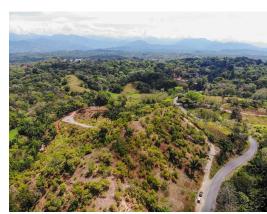

## **Property Description**

This Commercial / Residential Development is an incredible opportunity in one of Costa Rica's main tourist destinations. Located just 5 minutes from the world class sportfishing complex that is Marina Pez Vela in Quepos, this property boasts 100 meters of road frontage on a high volume road that connects the aforementioned harbor city with the Coastal Highway that goes through Puntarenas all the way to the border with Panama. Due to the property's unique distribution, it presents an ideal template for a mixed development of commercial buildings on the road and a residential development on the upper and back part of the lot. From the road you wind your way over a hill and back to a perfect spot to build townhomes or condos. The upper area is a plateau with a sunset ocean view and an equally impressive mountain view, perfect for an estate property. On this upper mesa there is ample room to build a large luxury home and still have a good size yard.