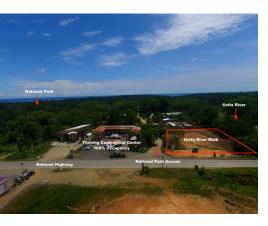

## Uvita River Walk Commercial Land High Investment Potential

\$975,000

**Vuita**, Puntarenas

Property Type: Land • Size: 4,860 sq m •

- Status: Active/Published
- Close To Transport
- Investment Opportunities
- River Views

## **Property Description**

This commercial property is one of the last remaining properties on the coastal highway in the growing town of Uvita. Its position is ideal, with the river walk adjacent to one of the highest points of traffic in the region, ensuring a constant flow of visibility to any future project. In the frontage on the north side you will find river providing beautiful views and tranquil sounds, with an adjacent popular Coastal Highway at the Eastern side. On the southern flank is the new access to Marino Ballena National Park, which is in the top 3 most visited national parks in Costa Rica. With government water and electricity on-site, the options are limitless! This is perfect for a mixed-use town center with retail, commercial, restaurants, and apartments. This is truly one of the best commercial investments in the southern zone of Costa Rica!