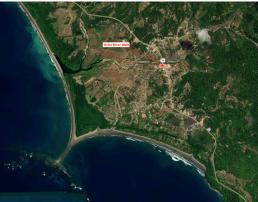

## **Property Description**

This commercial property is one of the last remaining properties on the coastal highway in the growing town of Uvita. Its position is ideal, with the river walk adjacent to one of the highest points of traffic in the region, ensuring a constant flow of visibility to any future project. In the frontage on the north side you will find river providing beautiful views and tranquil sounds, with an adjacent popular Coastal Highway at the Eastern side. On the southern flank is the new access to Marino Ballena National Park, which is in the top 3 most visited national parks in Costa Rica. With government water and electricity on-site, the options are limitless! This is perfect for a mixed-use town center with retail, commercial, restaurants, and apartments. This is truly one of the best commercial investments in the southern zone of Costa Rica!