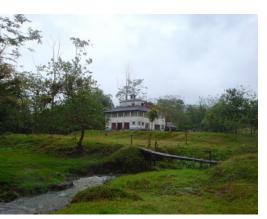

## **Property Description**

The 37-hectare farm is located in between San Miguel and Quesada City, near the Rio Cuarto bridge towards Ciudad Quesada, about 300 meters from the town of Rio Cuarto, making it a convenient and beautiful location. The farm is currently being rented by a dairy farmer in the area and has about 60 cows on it. The property has water and electricity. There's a house located on the property but it is not currently in a livable condition. The appraisal is 2 million dollars.