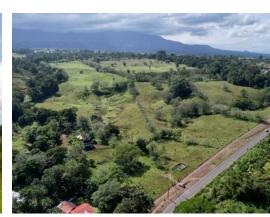

## **Property Description**

The 37-hectare farm is located in between San Miguel and Quesada City, near the Rio Cuarto bridge towards Ciudad Quesada, about 300 meters from the town of Rio Cuarto, making it a convenient and beautiful location. The farm is currently being rented by a dairy farmer in the area and has about 60 cows on it. The property has water and electricity. There's a house located on the property but it is not currently in a livable condition. The appraisal is 2 million dollars.