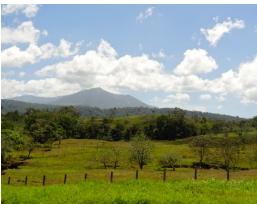

## **Property Description**

The 37-hectare farm is located in between San Miguel and Quesada City, near the Rio Cuarto bridge towards Ciudad Quesada, about 300 meters from the town of Rio Cuarto, making it a convenient and beautiful location. The farm is currently being rented by a dairy farmer in the area and has about 60 cows on it. The property has water and electricity. There's a house located on the property but it is not currently in a livable condition. The appraisal is 2 million dollars.