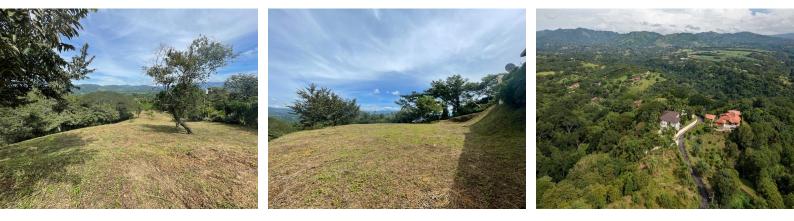

## **Property Description**

Gorgeous 7.100 square meters property located in Las Cumbres, Atenas offered at \$336.000. This property has access to public services, including water and electricity. Due to its flat topography, this lot is ideal to build the house of your dreams! The views to the valley and mountains will take your breath away!! Strategically located, 4km from downtown Atenas. Restaurants, shops, and other amenities are located within a few minutes.