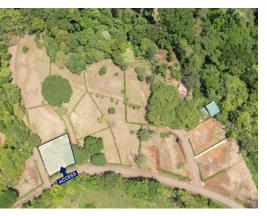

## Residential Lot, Santa Fe Cobano

\$73,350

ID: 16324

Property Type: Land • Size: 978 sq m •

- Status: Active/Published
- Mountain Properties
- Investment Opportunities
- Mountain View

Jungle Views

## **Property Description**

Nestled in the serene and easy-going town of Santa Fe, this property offers the perfect blend of tranquility and convenience. Situated in a peaceful neighborhood, it's just a stone's throw away from all amenities, ensuring a convenient lifestyle without compromising on privacy. Key Features:- Tranquil Setting: Santa Fe is renowned for its relaxed atmosphere, making it an ideal location for those seeking peace and quiet amidst picturesque surroundings.- Convenient Access: Despite its tranquil setting, this property is conveniently located close to all amenities, including shops, restaurants, and essential services, ensuring that daily needs are easily met.- Privacy: Tucked away from the hustle and bustle, this property offers a sense of seclusion and privacy, allowing residents to enjoy their own slice of paradise away from the crowds.- Utilities: With access to electricity already in place, and city water scheduled for availability in just a few months, this property is primed and ready for residential or rental development.