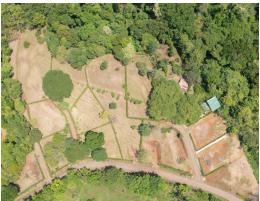

## Residential Lot, Santa Fe Cobano

\$73,350

ID: 16324

Property Type: Land • Size: 978 sq m •

- Status: Active/Published
- Mountain Properties
- Investment Opportunities
- Mountain View

Jungle Views

## **Property Description**

Nestled in the serene and easy-going town of Santa Fe, this property offers the perfect blend of tranquility and convenience. Situated in a peaceful neighborhood, it's just a stone's throw away from all amenities, ensuring a convenient lifestyle without compromising on privacy. Key Features:- Tranquil Setting: Santa Fe is renowned for its relaxed atmosphere, making it an ideal location for those seeking peace and quiet amidst picturesque surroundings.- Convenient Access: Despite its tranquil setting, this property is conveniently located close to all amenities, including shops, restaurants, and essential services, ensuring that daily needs are easily met.- Privacy: Tucked away from the hustle and bustle, this property offers a sense of seclusion and privacy, allowing residents to enjoy their own slice of paradise away from the crowds.- Utilities: With access to electricity already in place, and city water scheduled for availability in just a few months, this property is primed and ready for residential or rental development.