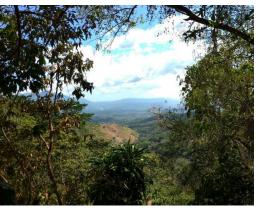

## **Property Description**

This gorgeous 125.000 square meters property is located in Berlin, San Ramon, in the province of Alajuela. The property is surrounded by beautiful lush mountains. Furthermore, the are plenty of tropical trees, waterfalls, rivers and water springs. The ocean views are breathtaking! The property has lots of potential to be developed! Contact us for a showing!