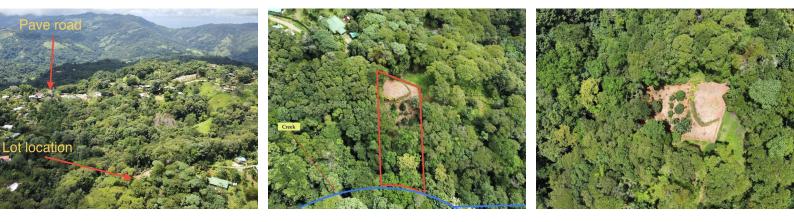

## **Property Description**

This half acre lot is located in the mountains of Platanillo, 20 minutes to Dominical beach and 10 minutes to Tinamastes. From the paved road to the lot is only a 500 meter drive on a 2WD road, very quiet and friendly neighborhood comprised of locals and expats. The Rectangular shape of the property has the building site cleared and ready for you start building with a gorgeous view of the lush tropical forest and the Tinamastes mountain range in the distance. In the lower part of the property is additional room for a small cabina or studio, the rest of the land is planted with fruit trees (mango, mamon, avocado, water apple, jack fruit, bananas and coconut) and primary forest all the way down to the creek. This property has everything to start a life in the mountains of the south pacific of Costa Rica.