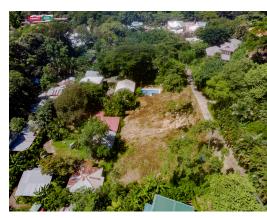

## **Property Description**

Commercial and/or Residential property only 200 meters away from the beautiful beaches of paradise in Santa Teresa. This lot is located in the heart of the town, Playa Carmen, and resides on a public road which means it has the opportunity to be developed up to 75% of its capacity. Within an area that is extremely central and recognized by all who enter the area, this property is perfect for long or short rental houses, hotels, businesses, family houses and more. This space measures 706 m2 and comes from public electrical services and the establishment of water is in process. This is a prime property and would be beneficial to anyone looking to start a new business in the area from zero! An excellent property being sold at a great price. Certainly an opportunity for investment not worth passing up on. Contact the listing agent to schedule an in-person or virtual viewing of the property today!