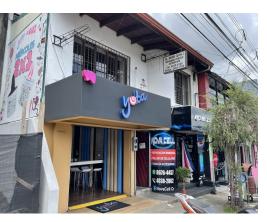

## **Commercial Building in Downtown Grecia**

\$595,000 ID: 16470

Grecia, Alajuela

Property Type: Office / Retail • Bedrooms: 5 • Size: 300 sq m • Built: 2019

Status: Active/Published

Commercial

Owner Financing

## **Property Description**

This 210 square meters commercial building sits on a 300 square meters property and features 6 offices and 2 commercial lots with backyard. Strategically located in Grecia downtown; the perfect location! Excellent location for a food chain, drugstore, healthcare or for different offices. Many options for starting your new adventure. This is for sure one of the best locations to start your future business. Financing is available for a 50%.