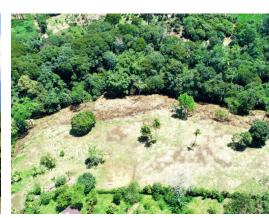

## **Property Description**

This property of 1 hectare and 4757 square meters has a breathtaking 180-degree view of the Cordillera de Salamanca mountain range, the town of Altagracia, and the city of San Isidro. It has ample building space and slopes gently down to a stream that runs year-round. This breezy property has a variety of fruit trees such as guanabana, lychees, and mango and also can be visited by over 180 different bird species in the area. It's 25 minutes from San Isidro, 45 minutes from Chirripo national park, 5 minutes from the small town of San Francisco, and 1 hour and 15 minutes from Dominical beach. It's the perfect location for nature lovers to retreat and rejuvenate. The price is very attractive given the location, accessibility, and flexible development potential of the land.