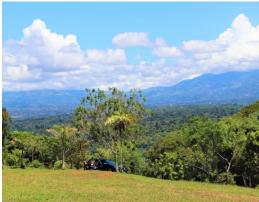

## **Property Description**

This property of 1 hectare and 4757 square meters has a breathtaking 180-degree view of the Cordillera de Salamanca mountain range, the town of Altagracia, and the city of San Isidro. It has ample building space and slopes gently down to a stream that runs year-round. This breezy property has a variety of fruit trees such as guanabana, lychees, and mango and also can be visited by over 180 different bird species in the area. It's 25 minutes from San Isidro, 45 minutes from Chirripo national park, 5 minutes from the small town of San Francisco, and 1 hour and 15 minutes from Dominical beach. It's the perfect location for nature lovers to retreat and rejuvenate. The price is very attractive given the location, accessibility, and flexible development potential of the land.