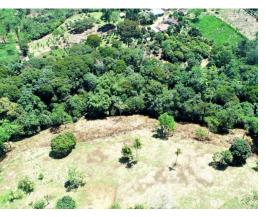

## **Property Description**

This property of 1 hectare and 4757 square meters has a breathtaking 180-degree view of the Cordillera de Salamanca mountain range, the town of Altagracia, and the city of San Isidro. It has ample building space and slopes gently down to a stream that runs year-round. This breezy property has a variety of fruit trees such as guanabana, lychees, and mango and also can be visited by over 180 different bird species in the area. It's 25 minutes from San Isidro, 45 minutes from Chirripo national park, 5 minutes from the small town of San Francisco, and 1 hour and 15 minutes from Dominical beach. It's the perfect location for nature lovers to retreat and rejuvenate. The price is very attractive given the location, accessibility, and flexible development potential of the land.