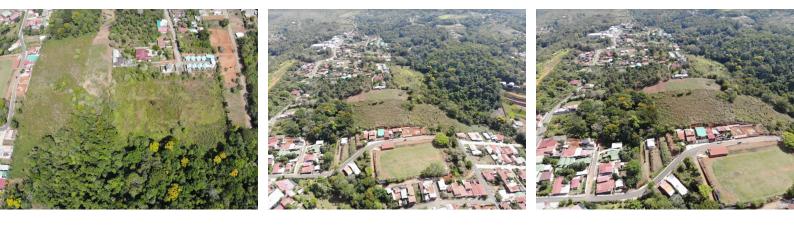

## **Property Description**

HIDDEN GEM IN THE HEART OF SAN ISIDRO! If you are looking for a development opportunity in San Isidro de el General this may be the property for you. With over 91, 708 m2 it's ideally located only 5 minutes from downtown San Isidro, 200 meters from the National University, and located on the main road to Chirripó national park. Appx. 50% of the property is flat pasture perfect for a housing development and the other 50% is forest which could be used as a private park. It has 2 public accesses, access to public services and would be suitable for a gated community, university housing and other developments. The entire lot can be purchased or there is an option to sever and buy half the parcel.