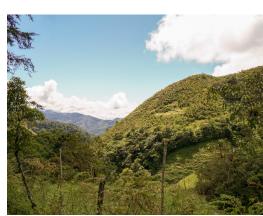

## **Property Description**

This is a gorgeous high altitude parcel at the top of the mountain above San Jose de Rivas in Perez Zeledon. The property is bordered by a private nature reserve at the top and a pristine creek fed by high mountain springs on the western side. The creek features a series of waterfalls that are easily accessible via trails from the access road. There are two plot maps, one of which is the main farm of 50,664 square meters. There is also an adjoining flat parcel of 20,000 square meters, perfect for building a home with great views. The property offers numerous sites for building and would be a great spot for an ecoretreat. The hiking in the area, including the property itself, the neighboring nature reserve, and of course nearby Chirripo National Park make this piece perfect for hardcore nature enthusiasts. The diversity of flora and fauna is simply astounding. Electricity can be brought to the farm fairly inexpensively since power poles are close by.