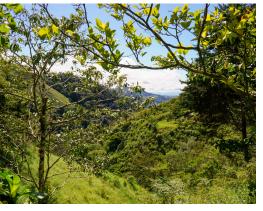

## **Property Description**

This is a gorgeous high altitude parcel at the top of the mountain above San Jose de Rivas in Perez Zeledon. The property is bordered by a private nature reserve at the top and a pristine creek fed by high mountain springs on the western side. The creek features a series of waterfalls that are easily accessible via trails from the access road. There are two plot maps, one of which is the main farm of 50,664 square meters. There is also an adjoining flat parcel of 20,000 square meters, perfect for building a home with great views. The property offers numerous sites for building and would be a great spot for an ecoretreat. The hiking in the area, including the property itself, the neighboring nature reserve, and of course nearby Chirripo National Park make this piece perfect for hardcore nature enthusiasts. The diversity of flora and fauna is simply astounding. Electricity can be brought to the farm fairly inexpensively since power poles are close by.