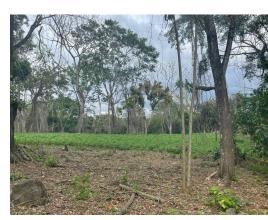

## **Property Description**

Located in the picturesque town Mercedes, 7 minutes from Atenas downtown, this gorgeous 1.4 hectares property has been legally segregated into 12 lots, each one offered at \$115.000. The property is completely flat and suitable to build your custom dream home! Each lot has access to public services, including water and electricity. Some of them have amazing mountain and valley views. The size of each lot varies; while the largest measures 2.444 square meters, the smallest measures 1.525 square meters. Just on the market so you still can choose your favorite lot!