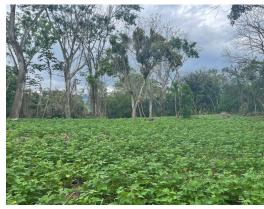

## **Property Description**

Located in the picturesque town Mercedes, 7 minutes from Atenas downtown, this gorgeous 1.4 hectares property has been legally segregated into 12 lots, each one offered at \$115.000. The property is completely flat and suitable to build your custom dream home! Each lot has access to public services, including water and electricity. Some of them have amazing mountain and valley views. The size of each lot varies; while the largest measures 2.444 square meters, the smallest measures 1.525 square meters. Just on the market so you still can choose your favorite lot!