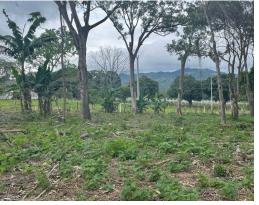

## **Property Description**

Located in the picturesque town Mercedes, 7 minutes from Atenas downtown, this gorgeous 1.4 hectares property has been legally segregated into 12 lots, each one offered at \$115.000. The property is completely flat and suitable to build your custom dream home! Each lot has access to public services, including water and electricity. Some of them have amazing mountain and valley views. The size of each lot varies; while the largest measures 2.444 square meters, the smallest measures 1.525 square meters. Just on the market so you still can choose your favorite lot!