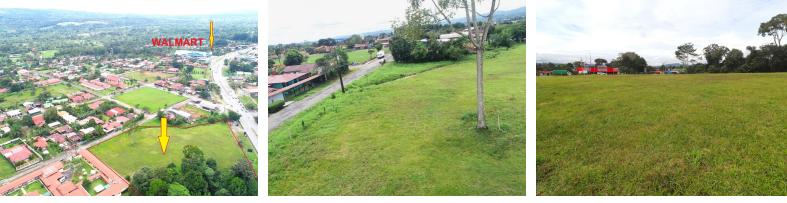

## **Property Description**

This large commercial property is over 13,000 m2 and located 1.3 km from Walmart towards downtown San Isidro de El General.It's conveniently located on the side of and accessible by the Hwy Interamericana Sur.Prime location for any kind of commercial development with high-exposure, easy access, and usable flat, cleared land.