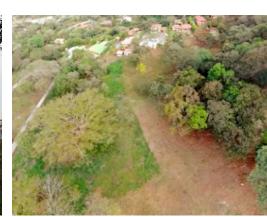

## 7.000 M2 Lot with Mountains and City Views

\$225,000 ID: 17254

Atenas, Alajuela

Property Type: Land • Size: 7,000 sq m •

- Status: Active/Published
- Close To Shops

- City Views
- Close To Transport
- Close To Schools
- Mountain View

## **Property Description**

In search of the perfect property to build your dream home? If location, size and views are on top of your 'Needs and Wants' list, then this 7.000 square meters lot is the one for you! To start with, this amazing property is conveniently located in a new luxury and peacefully gated community just a few minutes from shops, schools and entertainment. You will be completely mesmerized by the panoramic mountain and exceptional view over the city. This could be truly they perfect property for a rental business. It already has a flat building spot for start building. The property come with water and electra. Don't hesitate to ask for more details!