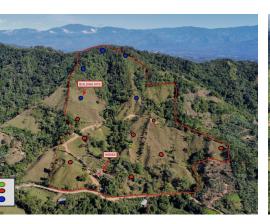

## 45 Acre Farm in San Luis with two Existing Homes

\$580,000

**V**Uvita, Puntarenas

Property Type: Land • Bedrooms: 5 • Size: 182,108 sq m •

- Status: Active/Published
- Close To Shops
- Jungle Views
- New Projects

## **Property Description**

This dream mountain ranch is located at the top of the Uvita mountain range facing the Ocean with spectacular sunset view and the highest peak of Costa Rica Cerro Chirripo. At almost four thousand feet elevation and with 45 acres of pastures and primary forest, this property offers you a great opportunity to live and create a family compound in the mountains of Costa Rica farmland. The San Luis area is very famous for some of the best coffee farming, great areas for raising cows and all kinds of tropical fruit production. You can enjoy life off the grid on this farm too if you want total tranquility and privacy. It's a 30 minute drive to San Isidro, the second largest city in Costa Rica, and 30 minutes to Uvita's town centre where you can find a good selection of restaurants, shops, banks, clinics and tourist activities along the coast. Located at the entrance to the property, there are two Costa Rican casitas where you can live during the time you develop the rest of the farm.