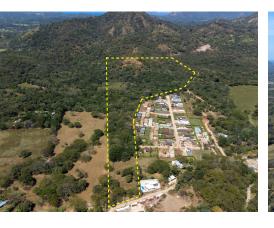

## **Property Description**

The virtues of this property are its size, usability, views, location and overall beauty.Size: 12 HECTS / 29 ACRES makes it appropriate for those that want a buffer around them. You are well into the property there - no neighbors nearby to wake you up with loud music, or barking dogs in the middle of the night.Usability: The land is rolling and mostly usable, making it a strong option for those looking for a retreat, community, family-compound, fruit/vegetable/herb producing farm etc. There are numerous potential building sites, and the usability of most of the 29 acres makes for a blank slate of creativity for the buyer.Views: Vast and sweeping overlooking to the large valley, the valley views alone are inspiring, Add to this the view out to the Pacific Ocean, which can be seen on the highest point of the mountain, you can pick your best options of view. The sunsets over the ocean are spectacular.