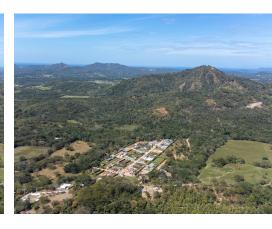

## **Property Description**

The virtues of this property are its size, usability, views, location and overall beauty.Size: 12 HECTS / 29 ACRES makes it appropriate for those that want a buffer around them. You are well into the property there - no neighbors nearby to wake you up with loud music, or barking dogs in the middle of the night.Usability: The land is rolling and mostly usable, making it a strong option for those looking for a retreat, community, family-compound, fruit/vegetable/herb producing farm etc. There are numerous potential building sites, and the usability of most of the 29 acres makes for a blank slate of creativity for the buyer.Views: Vast and sweeping overlooking to the large valley, the valley views alone are inspiring, Add to this the view out to the Pacific Ocean, which can be seen on the highest point of the mountain, you can pick your best options of view. The sunsets over the ocean are spectacular.