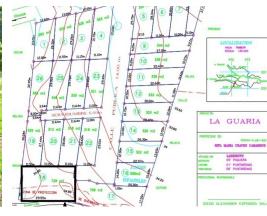

## **Property Description**

This lot is located in a private housing development in a small, rural town. At the present time there are many mango trees on the lot but some can be removed according to building plans. The lot borders a creek that has never flooded onto the land. There is an abundance of nature in Paquera but not much night life. There are many tours available and several secluded beaches, and National Parks and waterfalls nearby. The fishing is world class. Paquera sits between the Pacific Ocean and the calm, flat waters of the Gulf of Nicoya so there are water sports available every day. Paquera has several seafood restaurants, two large supermarkets, a local bank, a gas station, an excellent large medical clinic, a police station and several small hotels. The ferry landing is a few minutes away and the airport to Tambor is just 20 minutes to the west.